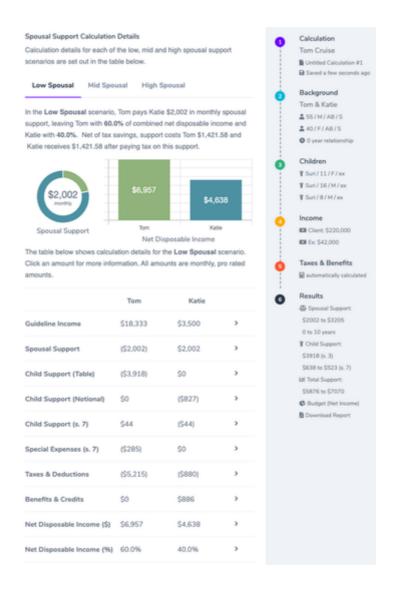

## Divorcepath

Canadian <u>family law software for lawyers</u>, and other family law professionals. Easy & accurate child support and spousal support calculations. Courtroom-ready reports in minutes.

Manage detailed client profile information and call up client profiles in seconds, on the fly, from mobile or desktop. Calculate spousal support and child support easily and accurately. Unlimited clients, unlimited support reports, and unlimited potential.